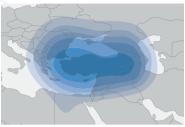

Ku-Band Coverage Areas

C-Band Coverage Area Ka-Band Coverage Areas Turkey, East (Turkey, Middle East, Asia) and West (Turkey, Northern Africa, Europe) Africa and Turkey Spot Beams over Turkey, Middle East, Europe and Asia

## Türksat 4BCoverage Areas

Turksat 4B Ku-Band Turkey Coverage Area

Turksat 4B cm Ku-Band Eastern Coverage Area 90 cm 120 cm

Turksat 4B Ku-Band Western Coverage Area

Turksat 4B C Band Africa Coverage Area