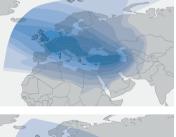

Ku-Band Coverage Areas

C-Band Coverage Area Ka-Band Coverage Areas Turkey, East (Turkey, Middle East, Asia) and West (Turkey, Northern Africa, Europe) Africa and Turkey Spot Beams over Turkey, Middle East, Europe and Asia

## Türksat 4BCoverage Areas

Turksat 4B Ku-Band Turkey Coverage Area

Turksat 4B cm Ku-Band Eastern Coverage Area 90 cm 120 cm

Turksat 4B Ku-Band Western Coverage Area

Turksat 4B C Band Africa Coverage Area