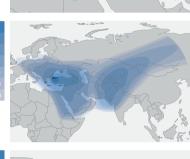

Ku-Band Coverage Areas

C-Band Coverage Area Ka-Band Coverage Areas Turkey, East (Turkey, Middle East, Asia) and West (Turkey, Northern Africa, Europe) Africa and Turkey Spot Beams over Turkey, Middle East, Europe and Asia

## Türksat 4BCoverage Areas

Turksat 4B Ku-Band Turkey Coverage Area

Turksat 4B cm Ku-Band Eastern Coverage Area 90 cm 120 cm

Turksat 4B Ku-Band Western Coverage Area

Turksat 4B C Band Africa Coverage Area