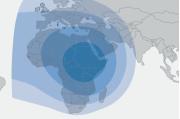

Ku-Band Coverage Areas

C-Band Coverage Area Ka-Band Coverage Areas Turkey, East (Turkey, Middle East, Asia) and West (Turkey, Northern Africa, Europe) Africa and Turkey Spot Beams over Turkey, Middle East, Europe and Asia

## Türksat 4BCoverage Areas

Turksat 4B Ku-Band Turkey Coverage Area

Turksat 4B cm Ku-Band Eastern Coverage Area 90 cm 120 cm

Turksat 4B Ku-Band Western Coverage Area

Turksat 4B C Band Africa Coverage Area